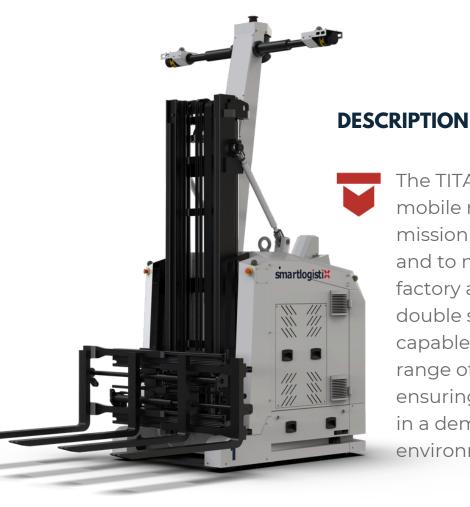

# TITAN TWINFORK

FLEXIBLE AND EFFICIENT SOLUTION FOR HEAVY LOAD WITH HIGH VOLUMES

The TITAN Twinfork is a versatile mobile robot designed for mission intensive applications and to move products across factory areas. Equipped with double set of forks, this AMR is capable of handling a wide range of load dimensions while ensuring optimal performance in a demanding production environment.

#### **TECHNICAL DETAILS**

| DIMENSIONS (L x W)  | 3200x2100 mm       |
|---------------------|--------------------|
| MAX. SPEED          | 2 m/s              |
| MAX. LOAD           | 3 tons   6,600 lbs |
| MAX. LIFTING HEIGHT | 9 m   30 ft        |
| TURNING RADIUS      | 2,600 mm   102 in  |