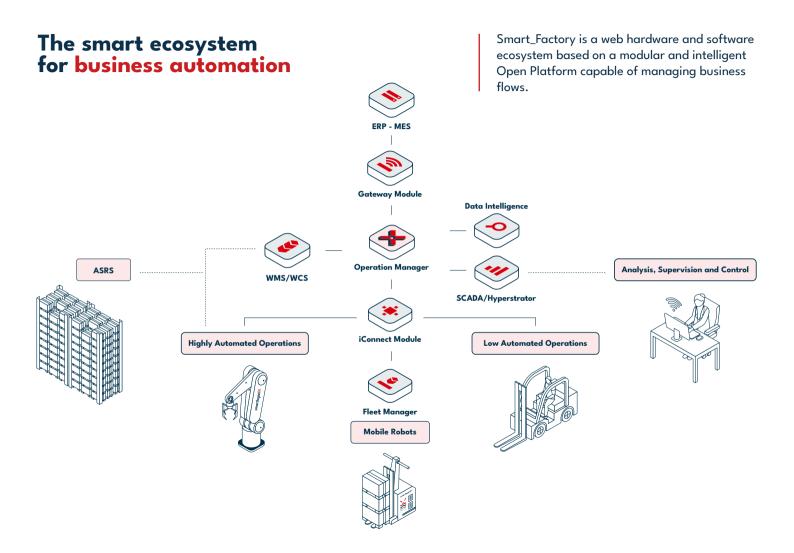

# **Our pillars**

The manufacturing market, with regard to the topics of automation and digitization of processes, is moving towards the pursuit of the "smart and hyper-connected factory". We will help you to be in line with this goal.

Through the use of open platforms and non-proprietary solutions, you can flexibly manage all major activities, promoting standardization by means of universal communication protocols.

Increase safety and reduce risks in your production facility with solutions designed to ensure safe operations in the warehouse and on the production line with regard to the handling of raw materials, semifinished or finished products.

# Software

Integrated platform (MES, WMS, SCADA) for central control, data analysis and communication with the company's ERP.