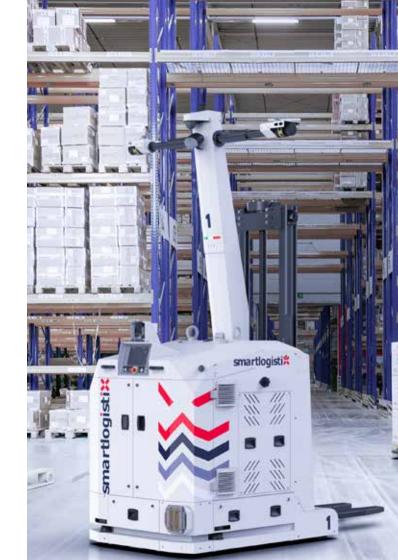

# Mobile Robots

# Everything, everywhere

Image an ideal plant where evertything travels smoothly, from raw materials to semi-finished and finished products. Now you can experience this in reality, thanks to our range of automated guided vehicles (AMRs, AGVs) that are perfectly adaptable to any requirement.

# A comprehensive range

The Smartlogistix family of automated guided vehicles offers a wide variety of autonomous solutions, from compact models for line logistics to high-capacity omnidirectional platforms, optimizing efficiency and safety in industrial processes.