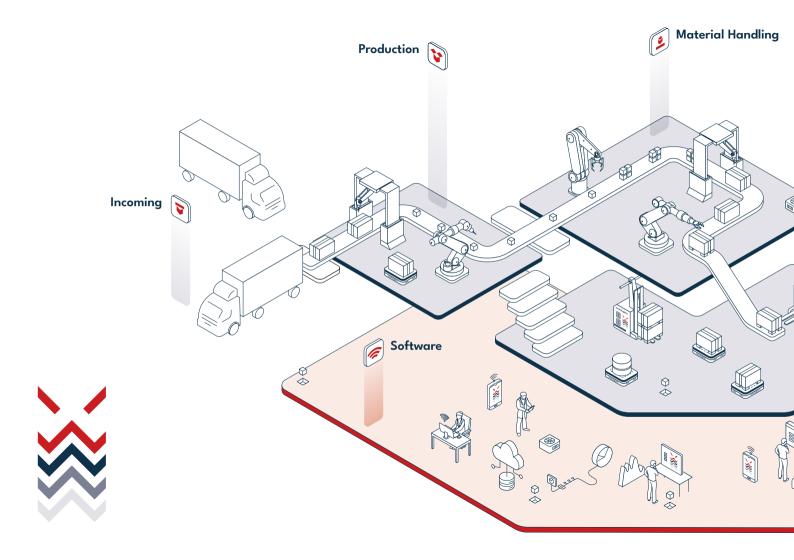

# The smart factory.

The Smart Factory is an advanced manufacturing environment that uses digital technologies, automation and connectivity to optimize production processes. Production machinery and handling systems are interconnected with the aim of reducing waste, improving productivity and increasing competitiveness.

### Incoming

Automatic receipt and identification of raw materials. Materials are tracked and routed to production or storage.

### Production

Interconnected and automated production lines managed by MES systems for monitoring, quality control and order management.

## **Material Handling**

Automated material handling by means of conveyor belts, robots and HMI interfaces. Safe, continuous and traceable flows.

| ( |   |
|---|---|
|   |   |
|   |   |
| C | J |