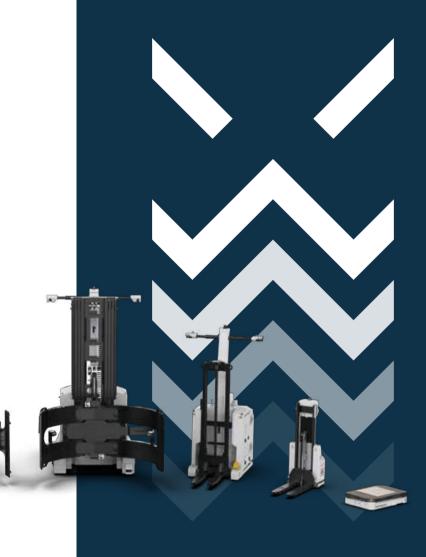

# A comprehensive range

The Smartlogistix family of automated guided vehicles offers a wide variety of autonomous solutions, from compact models for line logistics to high-capacity omnidirectional platforms, optimizing efficiency and safety in industrial processes.

| 01. | TITAN   |
|-----|---------|
| 02. | JUPITER |
| 03. | PLUTO   |
| 04. | ΟΜΝΙ    |
| 05. | AMR     |