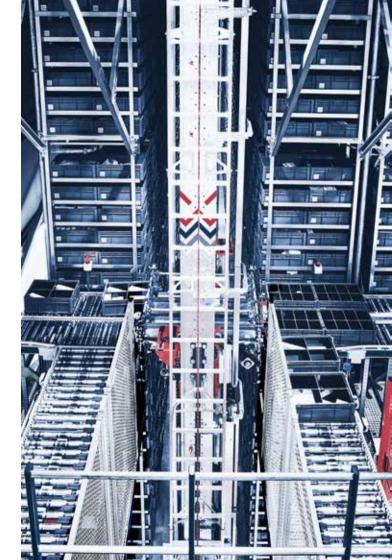

# Automated warehouse

# A high-performance warehouse system

A wide range of automated solutions for storage, handling and distribution of goods that can eliminate downtime and optimize available space.

# Automated warehouse

Automated warehouses improve logistics with speed, accuracy, and safety, leveraging **shuttles**, **stacker cranes**, **mobile robots**, **and smart software** for real-time monitoring and dynamic inventory management.