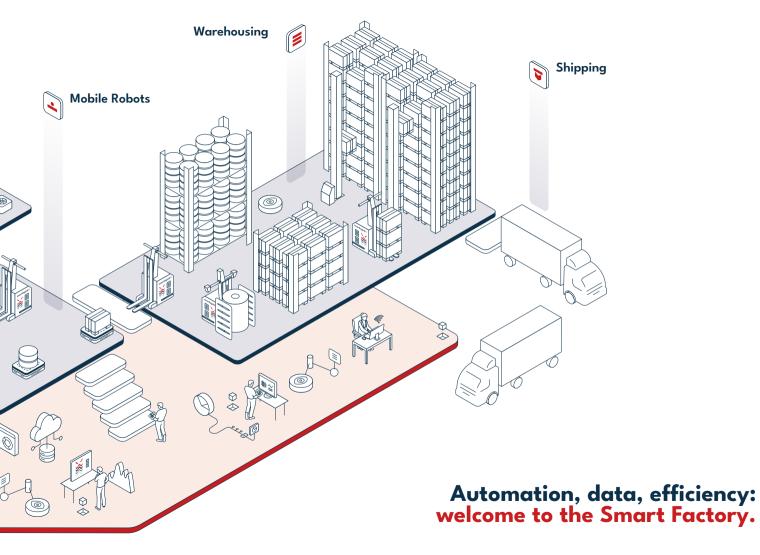

### **Mobile Robots**

AGVs and AMRs managed by Fleet Manager for internal logistics. They operate in synergy with production and warehouse.

|  | - J |
|--|-----|

### Warehousing

High-performance automated warehouses with shuttles, stacker cranes and WMS for dynamic stock management and traceability.

| $\left[ \right]$ | V |   |
|------------------|---|---|
| $\sim$           |   | / |

### Shipping

Automated loading area. The finished products are prepared and shipped with complete traceability and time optimization.

# Software

Integrated platform (MES, WMS, SCADA) for central control, data analysis and communication with the company's ERP.